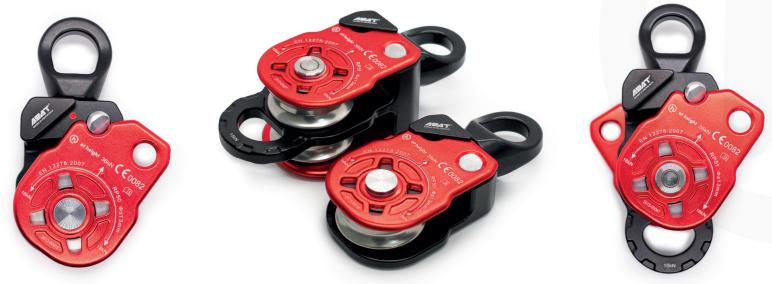

## **Product Description**

RP50/51 is a double-locking swivel pulley range from At Height Ltd. Each pulley is 36kN MBS and individually serial numbered. RP5x range is approved to EN 12278:2007 and can be used with Ø < 13mm ropes.

## RP50

Rope Diameter Ø ≤ 13mm Dimensions 126 x 60 x 34mm MBS 36kN Efficiency 89% @ 100kg Weight 305g Material Aluminium Wheel Ø 38mm Tested and CE Marked to EN 12278:2007 RP51 Rope Diameter Ø ≤ 13mm Dimensions 154 x 60 x 57mm MBS 36kN Efficiency 86% @ 100kg Becket MBS 15kN Weight 495g Material Aluminium Wheel Ø 38mm Tested and CE Marked to EN 12278:2007